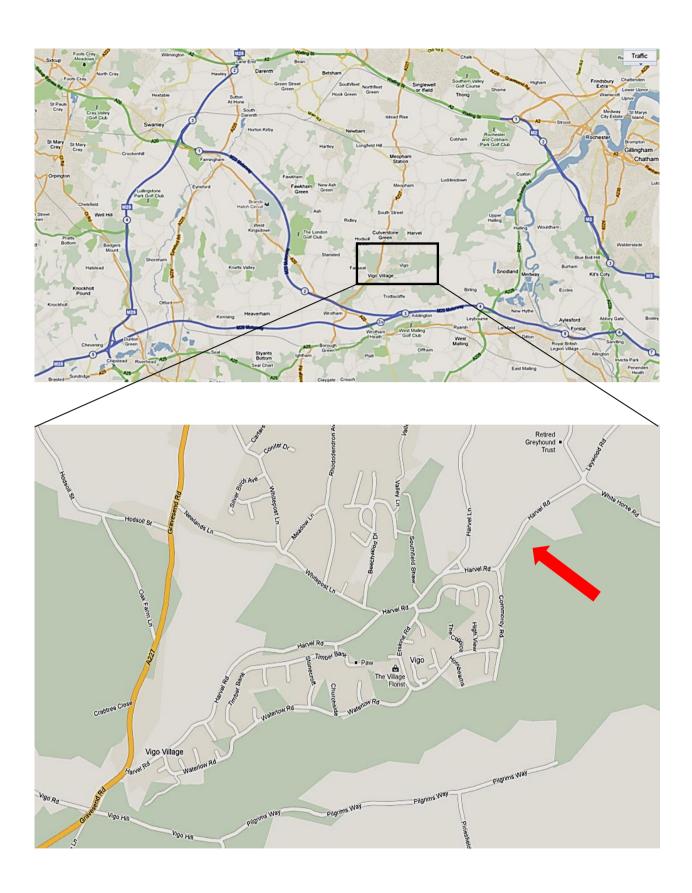

### Kent 'Unsighted Bows' Tournament

on behalf of Kent Archery Association

Sunday, 21<sup>st</sup> May 2017

Vigo Rugby Football Club, Swanswood, Harvel Road, Vigo Village DA13 0UA

#### **Directions:**

From M20 eastbound, leave at junction 2 From M20 westbound, join the M26 and leave immediately at junction 2A From M26 east- or westbound, leave at junction 2A Then in each case follow signs for A227 towards Meopham and Gravesend. From the M2/A2 turn southwards onto the A227, & pass through Meopham. Vigo RFC is just east of Vigo Village.

The entrance will be marked with archery target signs on the day.

Satnav co-ordinates:

51° 20′ 6″ N / 0° 22′ 4″ E

Rounds:

The rounds to be shot will be:

**DOUBLE NATIONAL** 